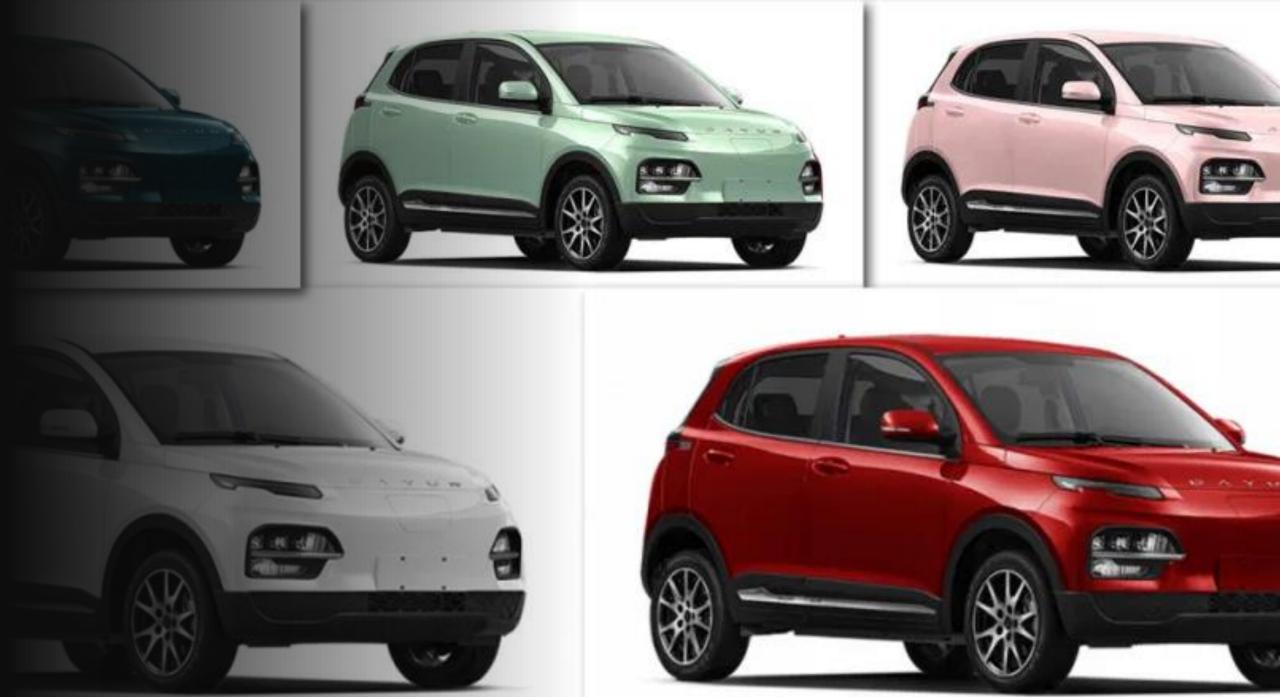

8-inch LCD display, multifunction steering wheel





- LED Daytime Running Lamps
- Liquid-cooling Battery
- Cruise Control
- One-touch Lifting Window
- Electronic Parking
- Rear View Camera



- YUEHU S1 adopts 30.66kWh ternary lithium battery
- drive motor power up to 39kw
- Range of 300km (in CLTC working condition).
- Positioned as a small SUV with rounded shape and fresh and lovely appearance.
- Body size (3695mm long)
- 1685mm wide
- 1598mm high with a wheelbase of 2410mm. with the same outline size.
- Ground clearance of 201mm allows you to enjoy freely shuttling in the city.
- LED headlights
- Three colors: Ivory White, Apple Green, Red, Pink and Teal