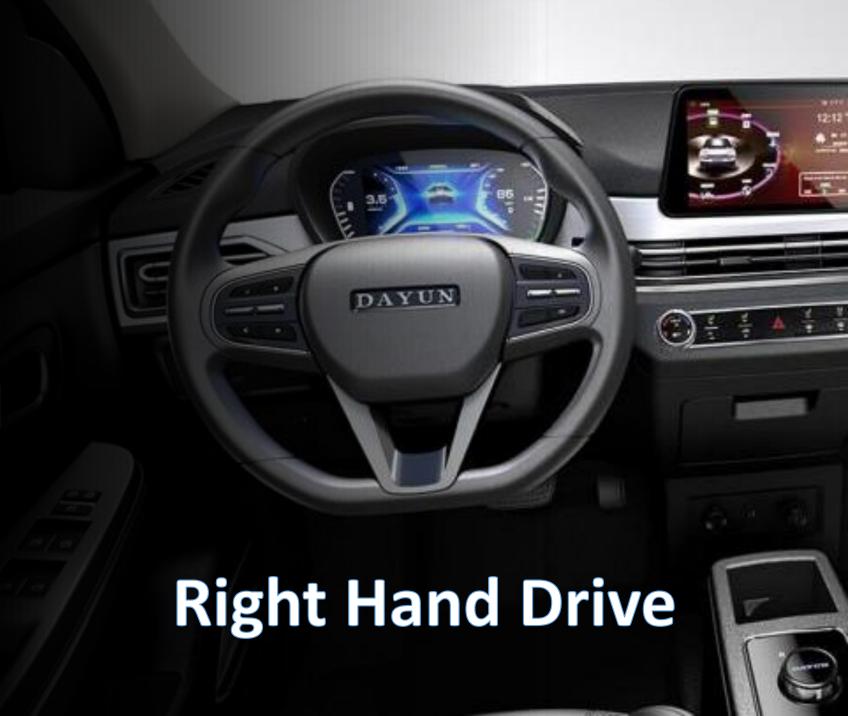

8-inch LCD display, multifunction steering wheel

- LED Daytime Running Lamps
- Liquid-cooling Battery
- Cruise Control
- One-touch Lifting Window
- Electronic Parking
- Rear View Camera

- YUEHU S1 adopts 30.66kWh ternary lithium battery
- drive motor power up to 39kw
- Range of 300km (in CLTC working condition).
- Positioned as a small SUV with rounded shape and fresh and lovely appearance.
- Body size (3695mm long)
- 1685mm wide
- 1598mm high with a wheelbase of 2410mm. with the same outline size.
- Ground clearance of 201mm allows you to enjoy freely shuttling in the city.
- LED headlights
- Three colors: Ivory White, Apple Green, Red, Pink and Teal