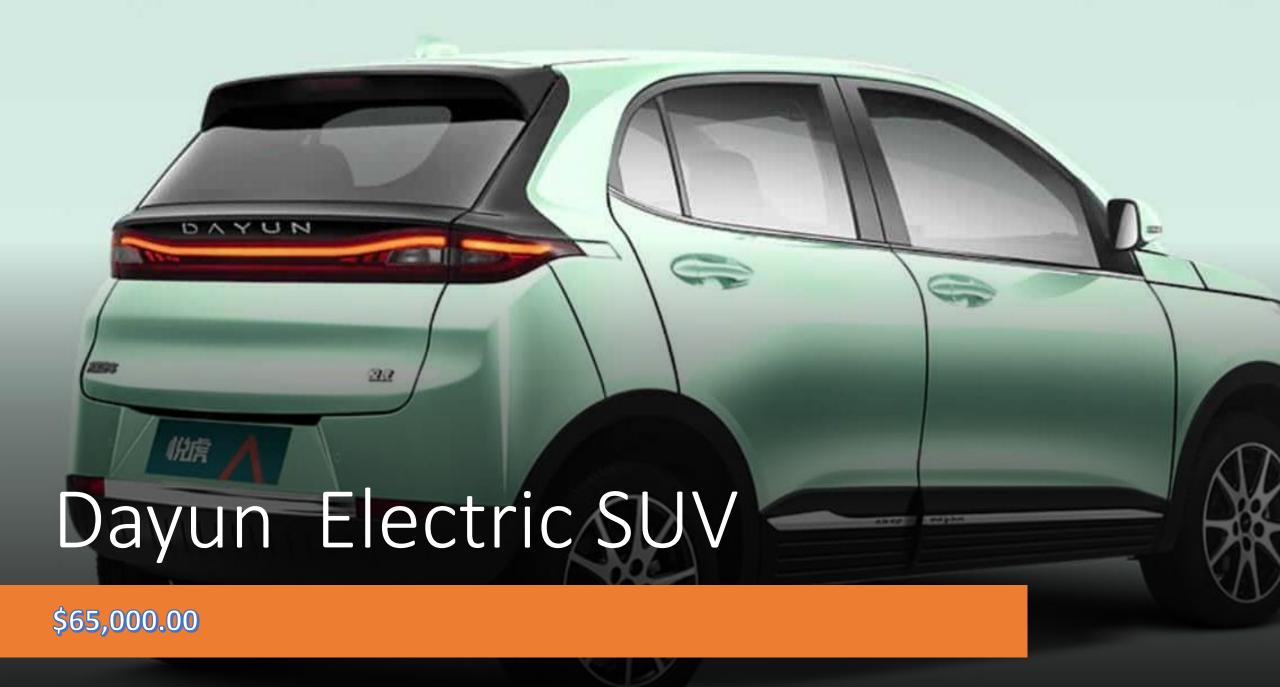

8-inch LCD display, multifunction steering wheel





- LED Daytime Running Lamps
- Liquid-cooling Battery
- Cruise Control
- One-touch Lifting Window
- Electronic Parking
- Rear View Camera



- YUEHU S1 adopts 30.66kWh ternary lithium battery
- drive motor power up to 39kw
- Range of 300km (in CLTC working condition).
- Positioned as a small SUV with rounded shape and fresh and lovely appearance.
- Body size (3695mm long)
- 1685mm wide
- 1598mm high with a wheelbase of 2410mm. with the same outline size.
- Ground clearance of 201mm allows you to enjoy freely shuttling in the city.
- LED headlights
- Three colors: Ivory White, Apple Green, Red, Pink and Teal