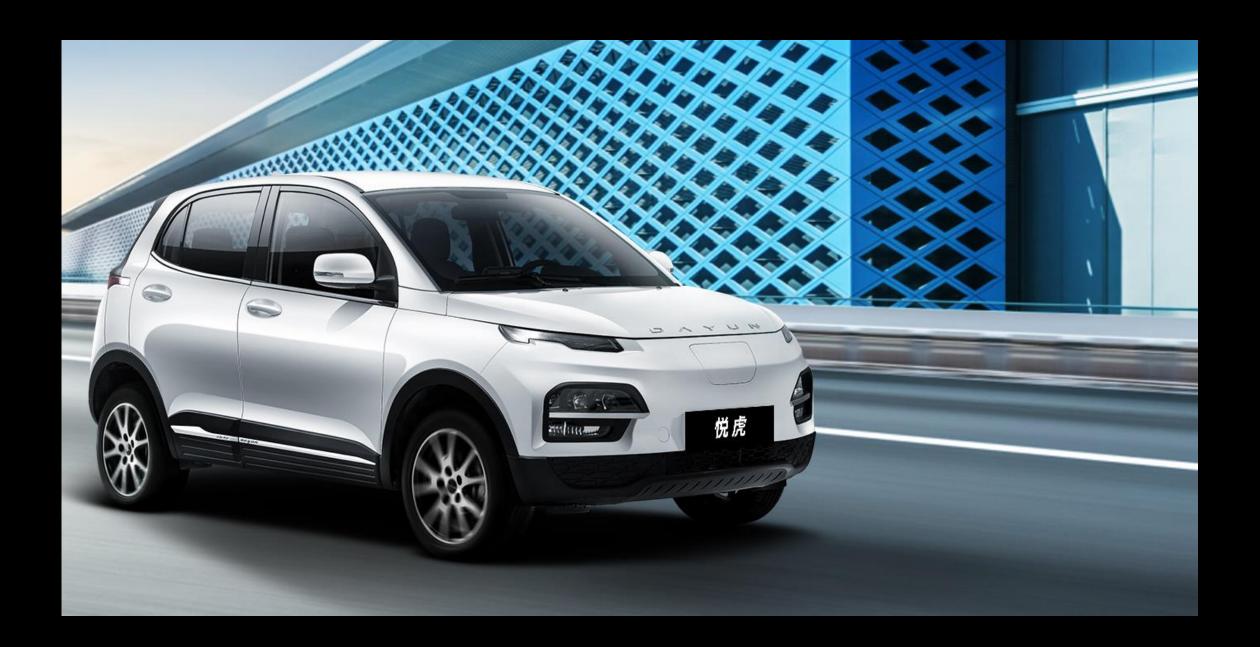

8-inch LCD display, multifunction steering wheel





- LED Daytime Running Lamps
- Liquid-cooling Battery
- Cruise Control
- One-touch Lifting Window
- Electronic Parking
- Rear View Camera



- YUEHU S1 adopts 30.66kWh ternary lithium battery
- drive motor power up to 39kw
- Range of 300km (in CLTC working condition).
- Positioned as a small SUV with rounded shape and fresh and lovely appearance.
- Body size (3695mm long)
- 1685mm wide
- 1598mm high with a wheelbase of 2410mm. with the same outline size.
- Ground clearance of 201mm allows you to enjoy freely shuttling in the city.
- LED headlights
- Three colors: Ivory White, Apple Green, Red, Pink and Teal